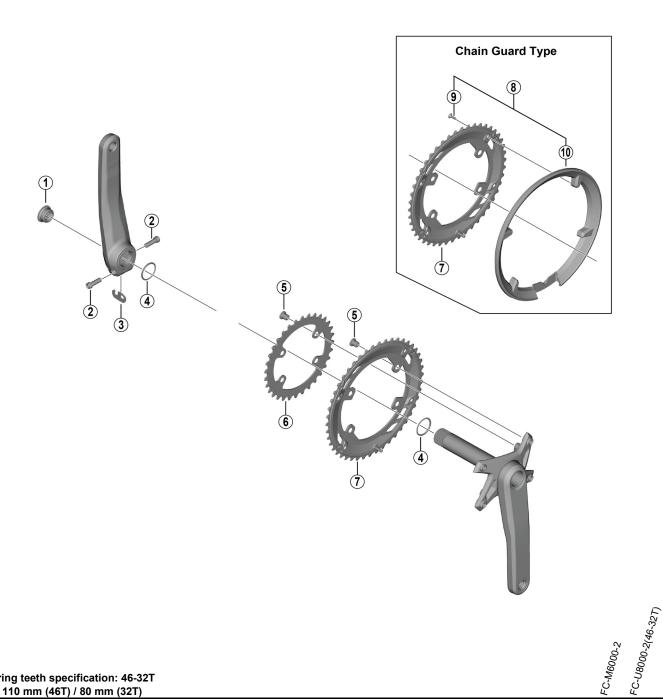

• Chainring teeth specification: 46-32T • P.C.D. 110 mm (46T) / 80 mm (32T)

| • P.C.D. 110 mm (401) / 60 mm (321) |           |                                                             | Щ | Щ                       |              |  |
|-------------------------------------|-----------|-------------------------------------------------------------|---|-------------------------|--------------|--|
| ITEM                                | SHIMANO   | DESCRIPTION                                                 |   | INTERCHANGE-<br>ABILITY |              |  |
| NO.                                 | CODE NO.  |                                                             |   |                         |              |  |
| 1                                   | Y0J620000 | Crank mounting screw                                        | Α | Α                       |              |  |
| 2                                   | Y1GS00030 | Crank fixing screw (M6 x 19)                                | Α | Α                       |              |  |
| 3                                   | Y1FU98120 | Plate                                                       | Α | Α                       |              |  |
| 4                                   | Y1F316000 | Ring                                                        | Α | Α                       |              |  |
| 5                                   | Y0R798030 | Chainring fixing screw (M8 x 8.5 / 1 unit = 4 pcs.)         |   |                         |              |  |
| 6                                   | Y0RA9801T | Chainring 32T                                               |   |                         |              |  |
| 7                                   | Y0RA98010 | Chainring 46T                                               |   |                         |              |  |
| 8                                   | Y0RB98030 | 46T Chain guard (1 pc.) and fixing screws (1 unit = 4 pcs.) |   | Α                       |              |  |
| 9                                   | Y1D298010 | Chain guard fixing screw (1 unit = 4 pcs.)                  |   | Α                       |              |  |
| 10                                  | Y0RB9803T | 46T Chain guard                                             |   | Α                       |              |  |
| A: Same parts.                      |           |                                                             |   |                         | Mar2023-4943 |  |